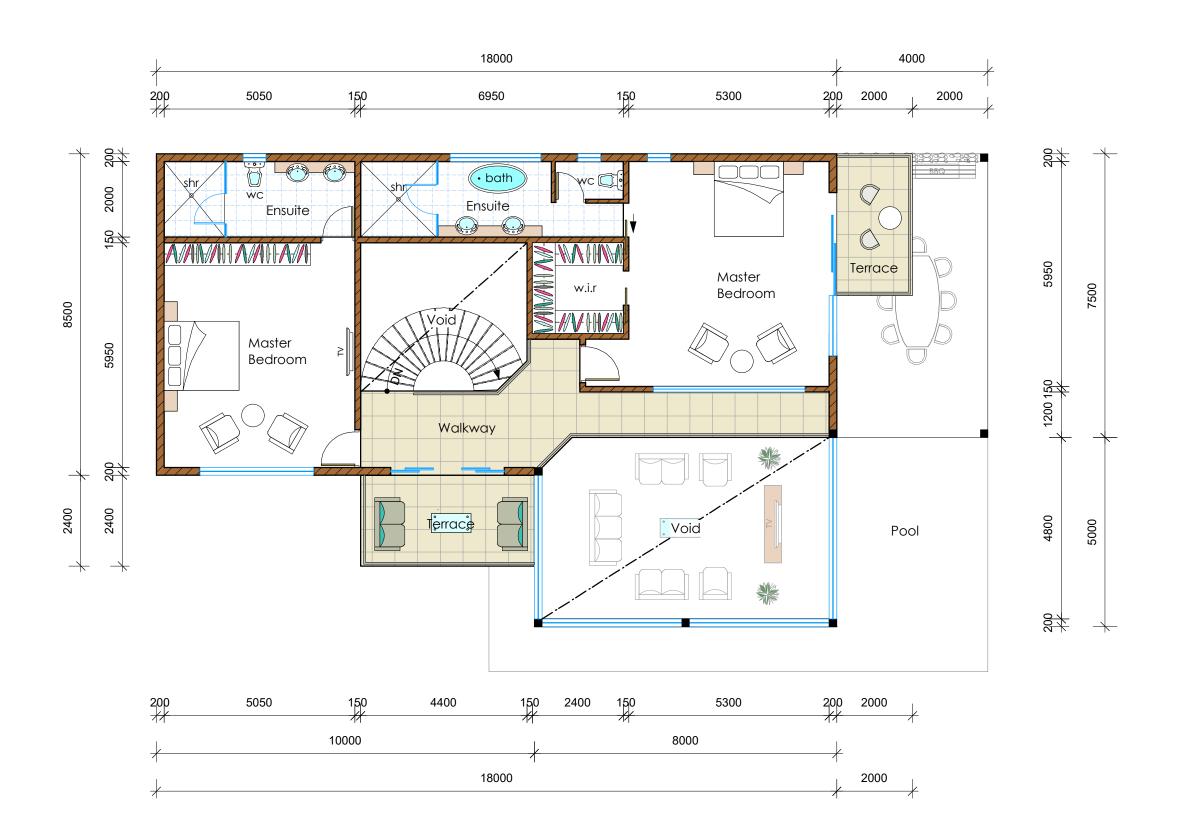

## PROPOSED FIRST FLOOR PLAN

SCALE 1:100

DRAWN BY VEENAL
PROJECT NO 19-04

REVISION NO

A201

SHEET NO

FIRST FLOOR PLAN SCALE 1:100